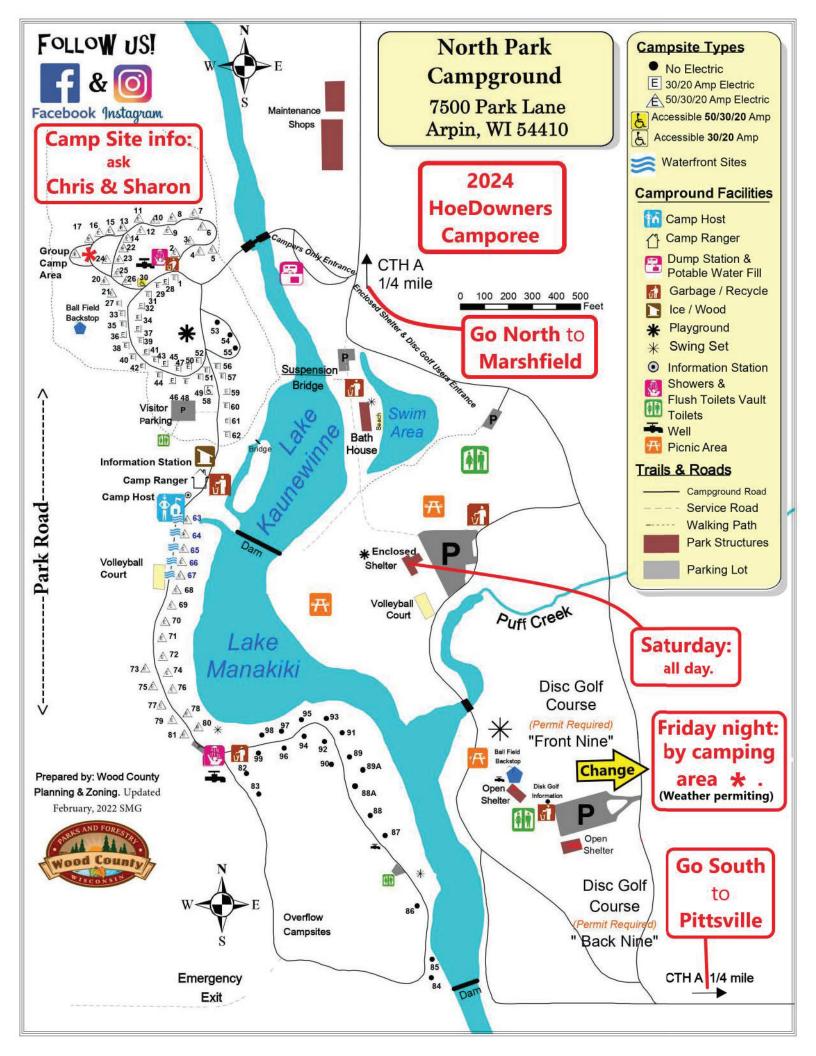

Welcome to the 2024
Marshfield HoeDowners
Camporee!
Friday 9-06-2024
through

**Sunday 9-08-2024** 

\*\*\* New Campground and Enclosed Shelter This Year! \*\*\*
Where: North (Wood Co.) Park Campground

7500 Park Lane, Arpin WI (about 7 miles South of Mfld on County A)
Campers can register online at <a href="www.co.wood.wi.us">www.co.wood.wi.us</a> to reserve your campsite. If you would like to camp Friday through Sunday, we do have the group campsite reserved. Let Chris and Sharon know if you would like a site in that group area. Spaces are available for 6 units/tents in the group area---first come, first served!

Not a camper? No worries, come for the fun, fellowship, and dancing!

Friday 9-06-2024 (weather permitting - in camping area on blacktop) 7:00 to 9:00 Dance---CD Webb---Mostly Mainstream with a few Plus Tips
Cost: \$3.00 each

Change

#### **Saturday 9-07-2024**

(Enclosed Shelter)

All events Saturday inside (or in the area of) the Enclosed Shelter with 2 Fireplaces, Kitchen, Running Water, and Refrigerator.

- · 11:00 to 12:30 Games---Bring your favorite outside games or inside board games
- · 12:30 to 1:00 Lunch---Bring your own sack lunch and drinks
- · 1:00 to 3:00 Games---Play games or free time or enjoy each other's company
- · 3:00 to 5:00 Dance---Butch Danielski calling---Mainstream with a few Plus Tips
- · 5:30 ----- Potluck-----Bring a dish to pass (napkins, plates, utensils provided)
- · 7:00 to 9:00 Dance---Butch Danielski calling---Mainstream with a few Plus Tips Cost: \$6.00 for 1 session or \$10.00 for both afternoon and evening dances.